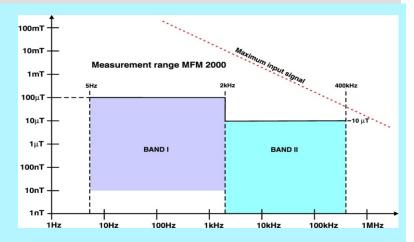

## **TECHNICAL DATA**

Measurement range:

Frequency range: 5 Hz- 2000 Hz (Band I) and 2 kHz- 400 kHz. (Band II)

Frequency response Band I: at 5 Hz -3 dB and below 5 Hz 80 dB/decade

at 2 kHz -3 dB and above 2 kHz 40 dB/decade

Band II: at 2 kHz -3 dB and below 2 kHz 80 dB/decade at 400 kHz -3 dB and above 400 kHz 40 dB/decade

Accuracy Band I: (1 % of reading +2 nT)

Band II: (1 % of reading +0.2 nT)

Sensor: Orthogonal three axis coil. Coil area 100 cm<sup>2</sup>