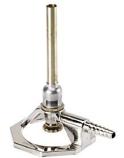

# UL / ASTM Bunsen burner

The burner consists of a threaded aluminum air control sleeve and precision machined, fine-pitch brass needle valve with internal stuffing box and self-sealing packing. A rustproof 3-1/2" (89mm) octagon-shaped, plated die-cast base and aluminum mixing tube are also utilized. The mixing tube ID is 3/8" (9.5mm) and the inlet OD is 7/16" (11mm). Overall height is 6" (152mm). Meets UL flame test and ASTM D3713.

H-6241N - For use with natural gas H-6241C - For use with Cylinder gas