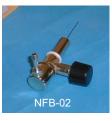

# Needle Flame Burner Set

NFB-01 - use with Cylinder NFB-02 - for push on hose

© ED&D, Inc. 2004. All Rights Reserved.

The NFB-01 and NFB-02 Needle Flame burners are built in accordance with IEC695-2-2. The set consists of the needle, a UL listed gas regulator, and CSA listed hose. Also includes a case.