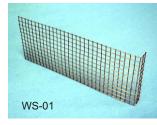

# Wire Gauze

WS-01, WS-02, WS-03, WS-04 Wire Screens / Gauze, Kit includes one of each type of gauze screen