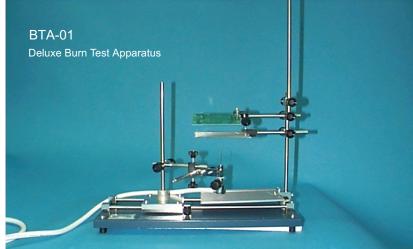

# Deluxe Burn Test Apparatus

BTA-01 Deluxe Burn Test Apparatus. The dual-stand device is made of Chrome-plated steel. One stand can slide, in order to bring it close to the sample and gauze. One stand includes dual lever-arms in order that one can hold the sample, the other holds the gauze. All lever-arms are infinitely adjustable, in order that any angle can be achieved.

ED&D offers the accessory products such as: cheesecloth, angle meter, surgical cotton and tissue paper.

BTA-01 holding the sample, wire gauze, and needle burner simultaneously