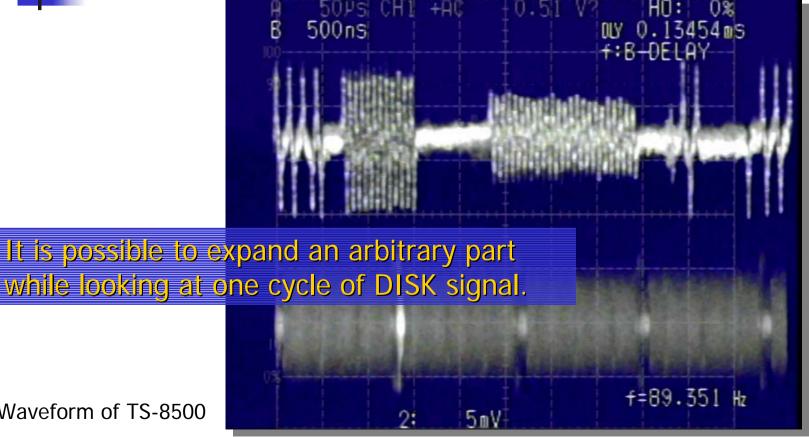

or, Elementary particle, Synchrotron radiation, Laser, Cosmic rays





#### For sales promotion to Broadcasting industry

- For observing HD-SDI (Newly available)
  - 1GHz
- For HIGH VISION EQUIPMENT
  - 1GHz
- For observing VIDEO SIGANL
  - Rapidly improved delay jitter
  - Sharp traces and High resolution color display
  - Dual delay function
- For Production line of Broadcasting equipment
  - High accuracy 6-digit frequency counter
  - Low price







#### Transmission waveform of HD-SDI







# For STORAGE industry

- For HIGH DENSITY Storage
  - 1GHz/600MHz Analog
- For LARGE CAPACITY Storage
  - Rapidly improved delay jitter
  - Dual delay function
- Development of short wavelength laser
  - 1GHz/600MHz Analog
- For PRODUCTION LINE
  - Low price











# HDD pick up waveform



Waveform of TS-8500

#### **IWATSU STORAGESCOPE TS-81000/80600**





#### For PHYSICS

- A natural phenomenon is CONTINUOUS
  - Analog Oscilloscope
    - Ultra high speed waveform re-flesh rate
- Very low-repetition late events
  - Ultra-high brightness storage
- Waveform can not be imagined (Unknown wa
  - Wideband
- LAN
- Built-in printer, PC card slot
- NTSC output
  - In-house CATV etc.

Laser

Accelerator

Elementary particle physics

Radiation

Synchrotron radiation





# HO: capture each PEAK POINTS <u> Analog Scope can</u> f=0.0000 Hz Waveform of TS-8500



# Photo multiplier tube (Observing of Cosmic rays)





## Photo multiplier tube (Observing of Cosmic rays)









# The world captured only by ANALOG

- The human being observes
  - REAL TIME
    - Ultra high speed wavefo