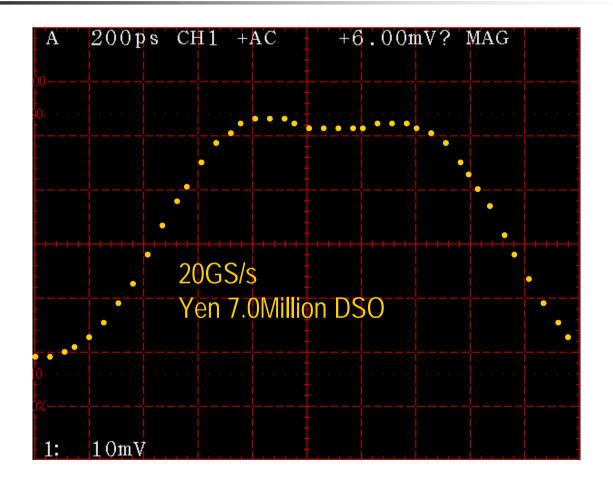

rature Polycrystalline Silicon LCD display

320 x 240 to 800 x 480



**Built-in Printer** 





LAN Interface VGA output





Lighting button for easy operation





# Features of Analog Oscilloscopes 3

|                     | TS-80600  | TS-81000  | LT584    | TDS7404   |
|---------------------|-----------|-----------|----------|-----------|
| List Price          | 1,480,000 | 2,480,000 | 2,48,000 | 6,680,000 |
| Analog / Digital    | Analog    | Analog    | Digital  | Digital   |
| Frequency Bandwidth | 600MHz    | 1GHz      | 1GHz     | 4GHz      |
| Max. Sampling rate  | 300GS/s   | 300GS/s   | 4GS/s    | 20GS/s    |
| (Equivalent)        | 3.3ps     | 3.3ps     | 250ps    | 50ps      |







# The same price range DSO











#### The shape of waves can be imagined with 20GS/s













#### Equivalent to 300GS/s with reasonable 2.5M Yen













## Users of High frequency Analog Scopes

- R&D and Manufacturing of Broadcasting equipment
  - Cameras, Monitors, Transmitter and receiver
- R&D and Manufacturing of Storage Media
  - HDD, Optical Disk
- EMC sight
  - Calibration
- Accelerator, Elementary particle, Synchrotron radiation, Laser, Cosmic rays





#### For sales promotion to Broadcasting industry

- For observing HD-SDI (Newly available)
  - 1GHz
- For HIGH VISION EQUIPMENT
  - 1GHz
- For observing VIDEO SIGANL
  - Rapidly improved delay jitter
  - Sharp traces and High resolution color display
  - Dual delay function
- For Production line of Broadcasting equipment
  - High accuracy 6-digit frequency counter
  - Low price







#### Transmission wa