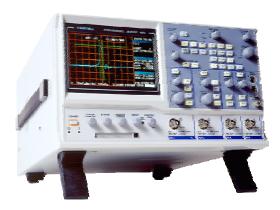

#### The Highest Frequency Bandwidth in the world TS-81000/80600

## Features of TS-81000/80600

- Analog Oscilloscope
- Frequency Bandwidth DC 1GHz (DC-600MHz)
- Ultra-high Brightness
- Storage type

List Price Yen2,480,000 (Yen1,480,000.-)

Newly Developed CCD scan converter tube inside!

## New points of TS-81000/80600

High resolution color Low-Temperature Polycrystalline Silicon LCD display

320 x 240 to 800 x 480

**Built-in Printer** 

LAN Interface VGA output

Lighting button for easy operation

#### **IWATSU STORAGESCOPE TS-81000/80600**