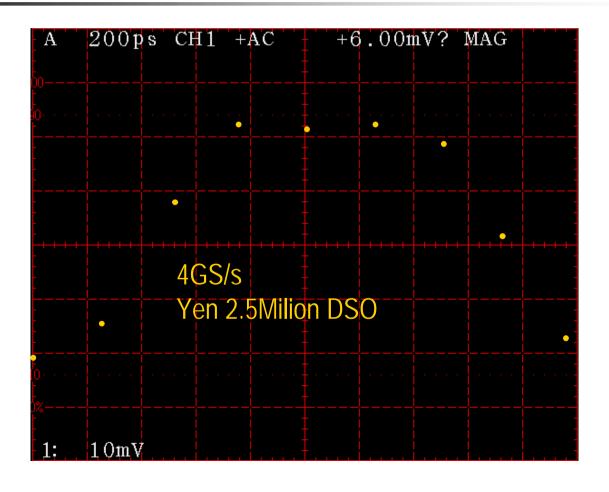

# New points of TS-81000/80600

High resolution color Low-Temperature Polycrystalline Silicon LCD display

320 x 240 to 800 x 480



**Built-in Printer** 





LAN Interface VGA output





Lighting button for easy operation





# Features of Analog Oscilloscopes 3

|                     | TS-80600  | TS-81000  | LT584    | TDS7404   |
|---------------------|-----------|-----------|----------|-----------|
| List Price          | 1,480,000 | 2,480,000 | 2,48,000 | 6,680,000 |
| Analog / Digital    | Analog    | Analog    | Digital  | Digital   |
| Frequency Bandwidth | 600MHz    | 1GHz      | 1GHz     | 4GHz      |
| Max. Sampling rate  | 300GS/s   | 300GS/s   | 4GS/s    | 20GS/s    |
| (Equivalent)        | 3.3ps     | 3.3ps     | 250ps    | 50ps      |







# The same price range DSO











#### The shape of waves can be imagined with 20GS/s













#### Equivalent to 300GS/s with reasonable 2.5M Yen













## Users of High frequency Analog Scopes

- R&D and Manufacturing of Broadcasting equipment
  - Cameras, Monitors, Transmitter and receiver
- R&D and Manufacturing of Storage Media
  - HDD, Optical Disk
- EMC sight
  - Calibration
- Accelerator, Elementary particle, Synchrotron radiation, Laser, Cosmic rays





#### For sales promotion to Broadcasting industry

- For observing HD-SDI (Newly available)
  - 1GHz
- For HIGH VISION EQUIPMENT
  - 1GHz
- For observing VIDEO SIGANL
  - Rapidly improved delay jitter
  - Sharp traces and High resolution color display
  - Dual delay function
- For Production line of Broadcasting equipment
  - High accuracy 6-di