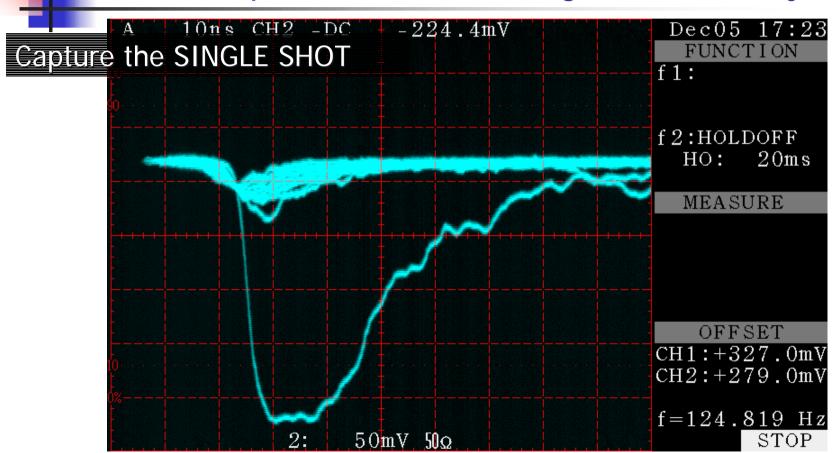

# HO: capture each PEAK POINTS <u> Analog Scope can</u> f=0.0000 Hz Waveform of TS-8500