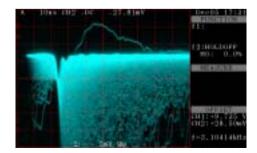

# HO: capture each PEAK POINTS <u> Analog Scope can</u> f=0.0000 Hz Waveform of TS-8500