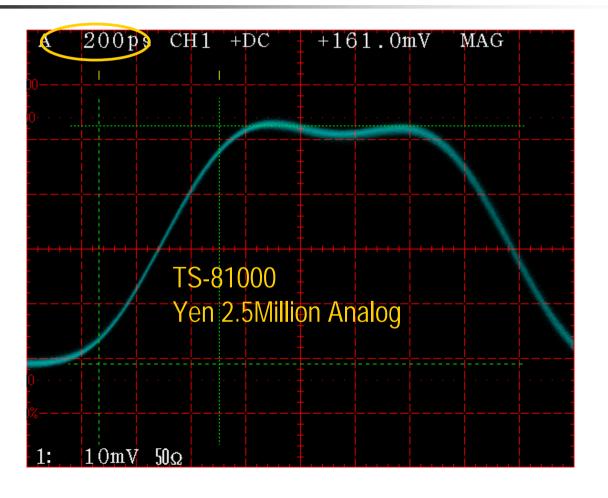

#### Equivalent to 300GS/s with reasonable 2.5M Yen

#### Transmission waveform of HD-SDI