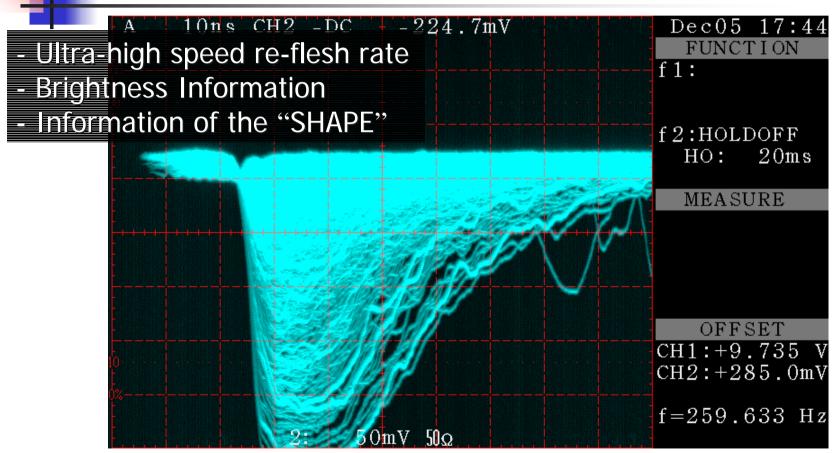

# The world captured only by ANALOG

- The human being observes
  - REAL TIME
    - Ultra high speed waveform re-flesh rate
  - THE SHAPE OF SIGNALS ARE CAPTURED WITH THE LINE (Different form Sampling points).
    - Equivalent to Ultra-high sampling rate
  - BRIGHTNESS INFORMATION
    - Digital Storage Scopes can not display brightness difference of writing speed