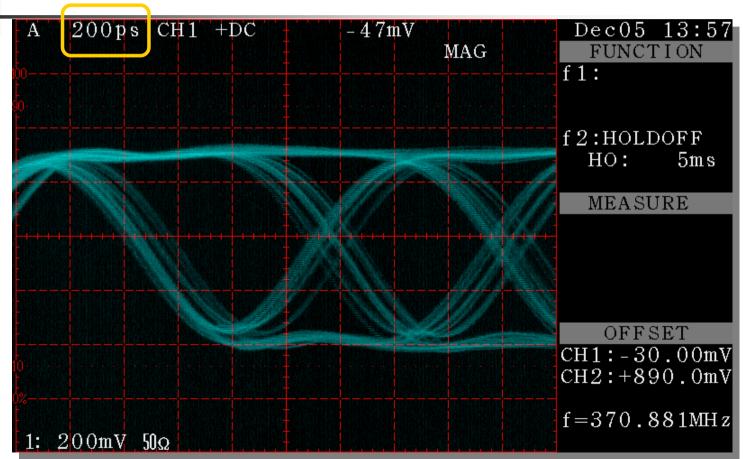

#### For sales promotion to Broadcasting industry

- For observing HD-SDI (Newly available)
  - 1GHz
- For HIGH VISION EQUIPMENT
  - 1GHz
- For observing VIDEO SIGANL
  - Rapidly improved delay jitter
  - Sharp traces and High resolution color display
  - Dual delay function
- For Production line of Broadcasting equipment
  - High accuracy 6-digit frequency counter
  - Low price

#### Transmission waveform of HD-SDI